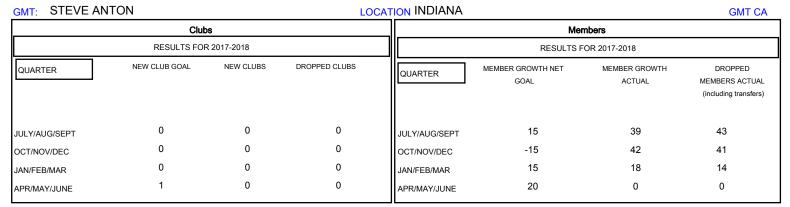

## District 25 A

Results as of: 02/28/2018

| DROPPED CLUBS: 0  DROPPED MEMBERS |    | 28 CLUBS OF 50 ADDED 1 OR MORE NEW MEMBERS | GENDER DISTRIBUTION  MALE 878 (68.11%)  FEMALE 411 (31.89%)  Women Percentage Fiscal Year Goal: 35% |     |
|-----------------------------------|----|--------------------------------------------|-----------------------------------------------------------------------------------------------------|-----|
| DECEASED                          | 17 | CLICK HERE FOR CUMULATIVE  MEMBERSHIP DATA | TOTAL FAMILY UNIT MEMBERS                                                                           | 300 |
| CLUB CANCELLED                    | 0  |                                            | 4.0                                                                                                 | 455 |
| OTHER                             | 81 |                                            | FAMILY MEMBERS PAYING HALF DUES                                                                     | 155 |
| TOTAL                             | 98 |                                            | 1                                                                                                   |     |