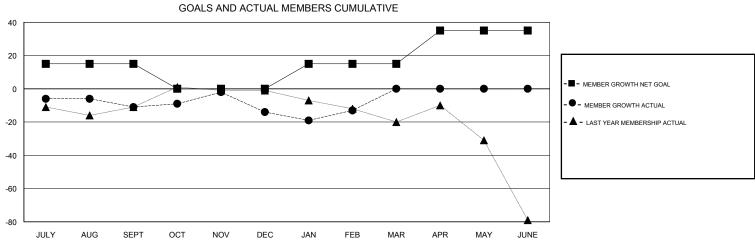

## District 25 A

Results as of: 02/28/2018

| DROPPED CLUBS: 0  DROPPED MEMBERS |    | 28 CLUBS OF 50 ADDED 1 OR MORE NEW MEMBERS | GENDER DISTRIBUTION  MALE 878 (68.11%)  FEMALE 411 (31.89%)  Women Percentage Fiscal Year Goal: 35% |     |
|-----------------------------------|----|--------------------------------------------|-----------------------------------------------------------------------------------------------------|-----|
| DECEASED                          | 17 | CLICK HERE FOR CUMULATIVE  MEMBERSHIP DATA | TOTAL FAMILY UNIT MEMBERS                                                                           | 300 |
| CLUB CANCELLED                    | 0  |                                            | 4.0                                                                                                 | 455 |
| OTHER                             | 81 |                                            | FAMILY MEMBERS PAYING HALF DUES                                                                     | 155 |
| TOTAL                             | 98 |                                            | 1                                                                                                   |     |